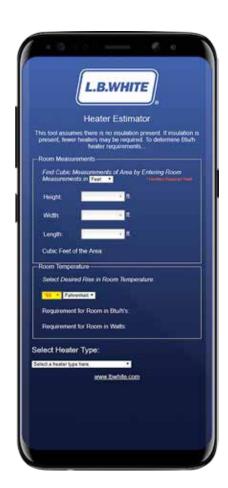

## **HOW MANY HEATERS DOES THE JOB NEED?**

Estimate with confidence wherever you are.

Now includes all L.B. White Construction heater types.

Download our **Heater Estimator app** on your smartphone.

Go to www.lbwhite.com/HeatEstimator in your smartphone web browser.

## THEN:

## **For Android**

- Select the three dots in the upper right corner of your browser window.
- Select "Add to Home Screen."
- Name the App what you like, or leave as-is, and select "Add."
- Choose the icon size you prefer (there may only be one option) and select "Add."